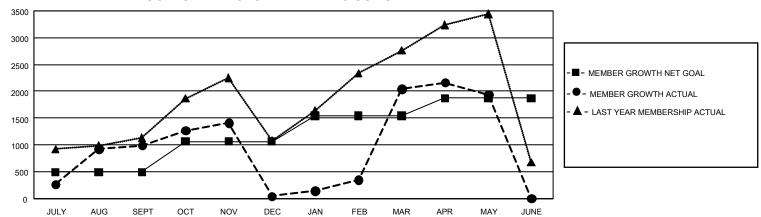

## GOALS AND ACTUAL MEMBERS CUMULATIVE

| DROPPED CLUBS: 165 |       | 673 CLUBS OF 1,171 ADDED 1<br>OR MORE NEW MEMBERS | GENDER DISTRIBUTION                   |                 |
|--------------------|-------|---------------------------------------------------|---------------------------------------|-----------------|
|                    |       |                                                   | MALE                                  | 27,408 (75.00%) |
|                    |       |                                                   | FEMALE                                | 9,126 (24.97%)  |
| DROPPED MEMBERS    |       |                                                   | NON BINARY                            | 1 (0.00%)       |
| DECEASED           | 100   |                                                   | PREFER NOT TO ANSWER                  | 7 (0.02%)       |
| CLUB CANCELLED     | 1,214 |                                                   | TOTAL FAMILY UNIT MEMBERS 17,252      |                 |
| OTHER              | 2,880 | CLICK HERE FOR                                    |                                       |                 |
| TOTAL              | 4,194 | CUMULATIVE MEMBERSHIP DATA                        | FAMILY MEMBERS PAYING HALF DUES 10,38 |                 |

| Members               |                           |                         |                                                    |  |  |  |  |  |
|-----------------------|---------------------------|-------------------------|----------------------------------------------------|--|--|--|--|--|
| RESULTS FOR 2022-2023 |                           |                         |                                                    |  |  |  |  |  |
| QUARTER               | MEMBER GROWTH NET<br>GOAL | MEMBER GROWTH<br>ACTUAL | DROPPED MEMBERS<br>ACTUAL (including<br>transfers) |  |  |  |  |  |
| JULY/AUG/SE           | PT 490                    | 1,897                   | 790                                                |  |  |  |  |  |
| OCT/NOV/DE            | C 575                     | 1,475                   | 2,345                                              |  |  |  |  |  |
| JAN/FEB/MAF           | R 475                     | 2,672                   | 403                                                |  |  |  |  |  |
| APR/MAY/JUN           | NE 330                    | 624                     | 656                                                |  |  |  |  |  |