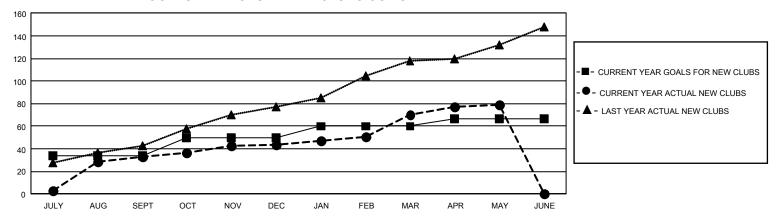

## GOALS AND ACTUAL NEW CLUBS CUMULATIVE

## GMT Constitutional Area 6, Group E

REPORT DOES NOT INCLUDE CLUBS IN UNDISTRICTED AREAS.

| Clubs                        |               |           |               |  |  |  |  |
|------------------------------|---------------|-----------|---------------|--|--|--|--|
| RESULTS FOR 2022-2023        |               |           |               |  |  |  |  |
| QUARTER                      | NEW CLUB GOAL | NEW CLUBS | DROPPED CLUBS |  |  |  |  |
| JULY/AUG/SEPT<br>OCT/NOV/DEC | 102<br>48     | 33<br>11  | 84<br>64      |  |  |  |  |
| JAN/FEB/MAR<br>APR/MAY/JUNE  | 30<br>21      | 26<br>9   | 15<br>3       |  |  |  |  |